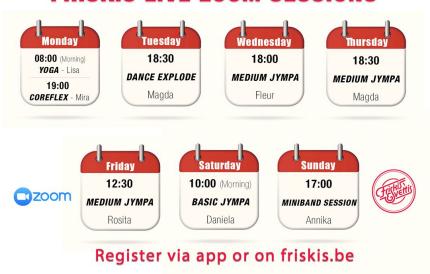

hosts.
- we're looking for people with ideas to join the HOT (hosts coordinators team)



Social Networks: 3,772 followers on Facebook

without paying! 419 followers on Instagram!







#### New website & app

- Launched on 1st October 2020
- Online booking system
- Updated messaging system
- Digital Membership system no more membership cards
- New app with which you can book your sessions and get notifications about sessions
- New modern design in line with other Friskis clubs





#### **Virtual Friskis**

- YouTube sessions **57** new videos
- Daily Live FB Sessions Spring open to all
- Daily Live Zoom Sessions Autumn only for members





FSBRUSSELS

Live Zoom sessions every day - register via app/web

**Zoom** 



## New sessions during 2nd lockdown

#### FRISKIS LIVE ZOOM SESSIONS



#### FRISKIS FACEBOOK LIVE SESSIONS





#### Keeping members happy during the pandemic





#### Friskis&Svettis newsletters & Promos (internal, Being a member, Friskuary Cinema Project,, etc.)

View this email in your browser



#### Friskis&Svettis Brussels Internal Newsletter

Announcements for this week's sessions

These are the headlines. You can add more details in your own words, but please don't forget what's below!

#### Announcements to participants

#### New this week:

- Spooktacular Halloween Spinning session: 29th October at 7:15pm at JIMS Jourdan
- Save the Date: Virtual Friskis AGM 2020: Tuesday 17th November 2020
- New Brussels Covid restrictions (all Friskis sessions continue as normal)
- . Friskis New Website and App is live since 1st Oct 2020

#### Don't forget to me