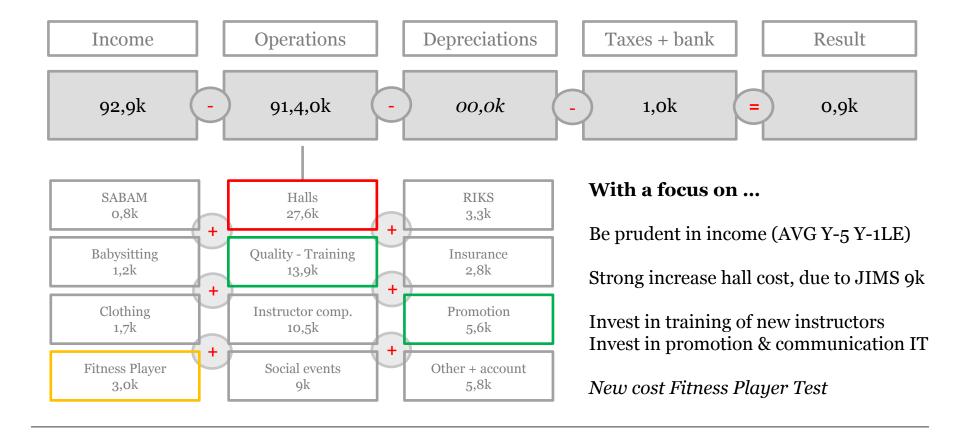

social events is dit jaar zo gedaald met 11.675,31 euro. Ook de uitgaven voor publiciteit zijn gedaald met 2.848,32 euro.
- 7. In 2019 zijn de uitgaven voor opleiding ook gedaald met 3.627;24 euro.

lingier/hanky@comalin.be | ETW-BE-081.877.945 | R.P.R. Gent andeling Contende Form 8672-0016-6053-4916 - BIC GERABERS | ING BIDI2-6528-2099-4140 - BIC 98RUBERS



1/2



 Zoals U kunt vaststellen, heeft de VZW het jaar afgesloten met een winst van 11.688,12 curo. De winst van het boekjaar werd toegevoegd aan de overgedragen winsten van de vorige boekjaren.

Aldus opgemaakt te Oostende op 30 september 2020.

Lingier Franky Accountant

Belastingconsulent



## 9. Adoption of the balance sheet and profit & loss account



## 10. Presentation of the Budget 2020



#### On 24/1 we had a budget ...



### ... and then COVID came



## We could throw the budget in the bin.

#### We started to be very cost sensitive.

Luckily, our new tools were active.



#### Where will we end? Some good news.





# 11. Adoption of the Budget 2020 and Discharge to the members of the Board and the Auditor



## 12. Establishment of volunteers' fee for 2020-2021



#### Membership fee for 2020

Proposal to keep the membership fee for volunteers at 10 euro.

#### Membership fee for 2021

What is the opinion of the AGM, considering the financial situation? Keep it? A discount compared to listing price?



13. Proposals from the Board and in time submitted motions (proposals submitted by members).

#### No motions were submitted



#### 14. Election of the new Board





#### Election Committee For FRISKI