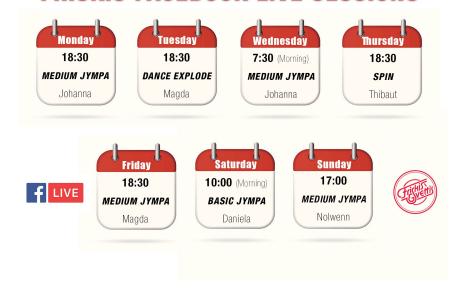

ideas to join the HOT (hosts coordinators team)



Social Networks: 3,772 followers on Facebook

without paying! 419 followers on Instagram!







#### New website & app

- Launched on 1st October 2020
- Online booking system
- Updated messaging system
- Digital Membership system no more membership cards
- New app with which you can book your sessions and get notifications about sessions
- New modern design in line with other Friskis clubs





#### **Virtual Friskis**

- YouTube sessions **57** new videos
- Daily Live FB Sessions Spring open to all
- Daily Live Zoom Sessions Autumn only for members





FSBRUSSELS

Live Zoom sessions every day - register via app/web

**Zoom** 



## New sessions during 2nd lockdown

#### FRISKIS LIVE ZOOM SESSIONS



#### FRISKIS FACEBOOK LIVE SESSIONS





#### Keeping members happy during the pandemic





#### Friskis&Svettis newsletters & Promos (internal, Being a member, Friskuary Cinema Project,, etc.)

View this email in your browser



#### Friskis&Svettis Brussels Internal Newsletter

Announcements for this week's sessions

These are the headlines. You can add more details in your own words, but please don't forget what's below!

#### Announcements to participants

#### New this week:

- Spooktacular Halloween Spinning session: 29th October at 7:15pm at JIMS Jourdan
- Save the Date: Virtual Friskis AGM 2020: Tuesday 17th November 2020
- New Brussels Covid restrictions (all Friskis sessions continue as normal)
- . Friskis New Website and App is live since 1st Oct 2020

#### Don't forget to mention:

- New Outdoor Sessions (Running