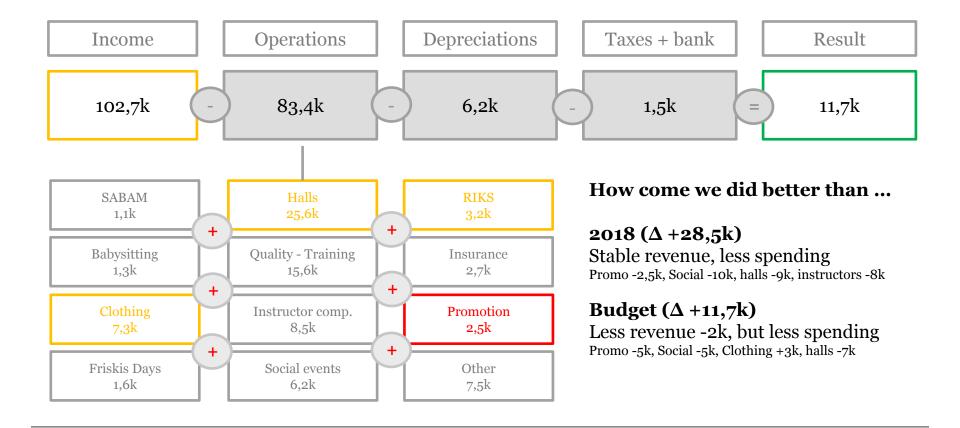

#### How did we end 2019?

Better than expected, thanks to all of you. And special thanks to Amélie.

A positive result of 11,69k (cf. -16,5k in 2018, and a break-even budget '19).

#### Where did we get our money from 102,7k?

**92%** - 94,1k memberships 5,4% (6,2k) outdoor 0,9% (0,83k) volunteers - app. 80 vol. **2,3%** - 2,8k, subsidies — only VGC

**How did we spend our money?** Cf. next slide